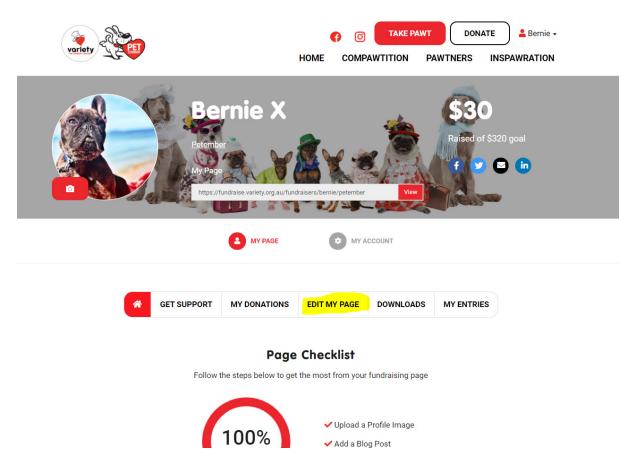

# How to Upload Your Entry

Step 1 - Login

#### Step 2 – Click Edit My Page

## Step 3 - Scroll down until you get to the section "Upload My Entries" and click "Add and Update"

Upload your weekly entries here.