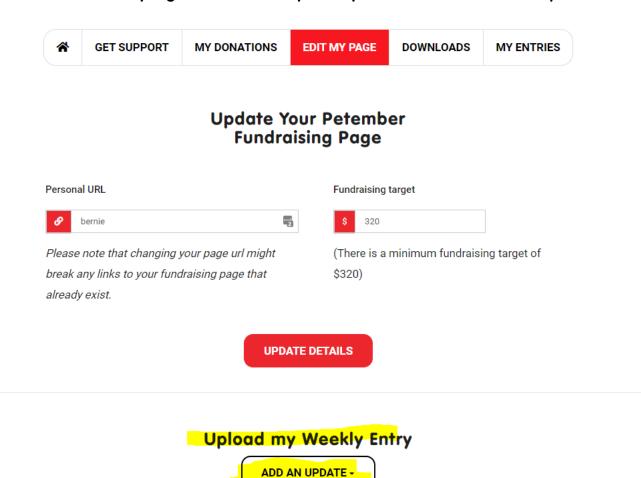

#### Step 2 – Click Edit My Page

## Step 3 - Scroll down until you get to the section "Upload My Entries" and click "Add and Update"

Upload your weekly entries here.