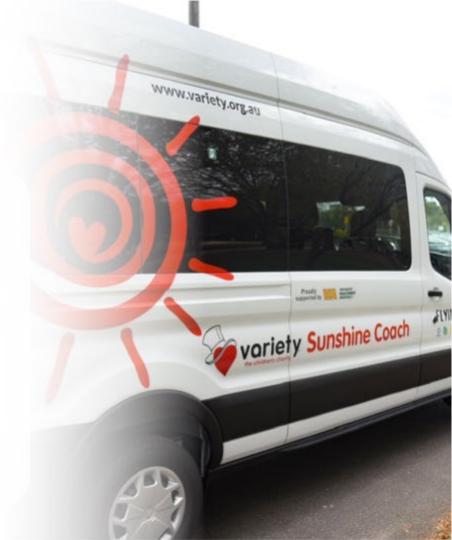

### **Fundraising for a Lasting Legacy**

The 2023 Variety Toyota AFL Grand Final lunch will be raising funds to support two Variety Sunshine Coaches!

Variety Sunshine Coach Program provides accessible mini-buses and coaches to schools catering to children living with disability, regional or social disadvantage in Melbourne and Regional Victoria.

Coaches are specially modified to cater to students with disabilities and can carry between 12 to 20 students per trip and has an average lifespan of 20 years. Over 20 years, each coach is likely to run over 6k tips!!

Our coaches provide an alternative pathway to education by opening accessible transportation to kids that may have otherwise missed out. Students experience a safe and reliable means of transportation and opportunities to learn new skills, connect with their community, join in extra-curricular activities, and develop experiences that will support in navigating the world.